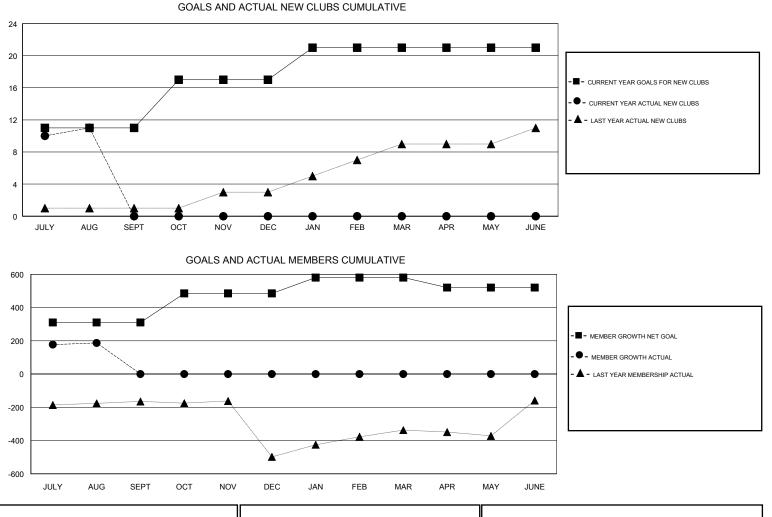

## SWADESH RANJAN SAHA GMT:

| GMT: SWADESH RANJAN SAHA |               |           | LOCAT         | LOCATION INDIA        |                           |                         | GMT CA                                             |
|--------------------------|---------------|-----------|---------------|-----------------------|---------------------------|-------------------------|----------------------------------------------------|
|                          | Club          | s         |               | Members               |                           |                         |                                                    |
|                          | RESULTS FOR   | 2017-2018 |               | RESULTS FOR 2017-2018 |                           |                         |                                                    |
| QUARTER                  | NEW CLUB GOAL | NEW CLUBS | DROPPED CLUBS | QUARTER               | MEMBER GROWTH NET<br>GOAL | MEMBER GROWTH<br>ACTUAL | DROPPED<br>MEMBERS ACTUAL<br>(including transfers) |
| JULY/AUG/SEPT            | 11            | 11        | 0             | JULY/AUG/SEPT         | 310                       | 307                     | 120                                                |
| OCT/NOV/DEC              | 6             | 0         | 0             | OCT/NOV/DEC           | 175                       | 0                       | 0                                                  |
| JAN/FEB/MAR              | 4             | 0         | 0             | JAN/FEB/MAR           | 95                        | 0                       | 0                                                  |
| APR/MAY/JUNE             | 0             | 0         | 0             | APR/MAY/JUNE          | -60                       | 0                       | 0                                                  |